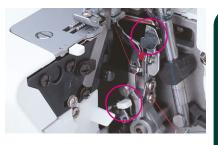

#### Lower Looper Threader

allows for easy threading in seconds. Just slide the thread into the slot and snap the looper into place. (MO-214D only)