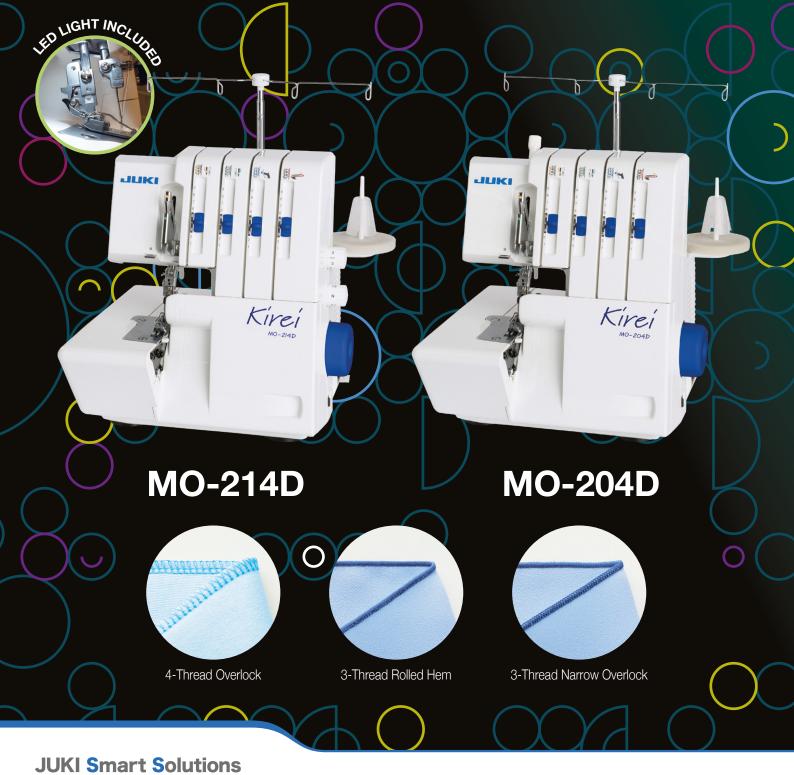

## The overlock sewing machines that create beautiful finished seams.

With a wide variety of stitch patterns, you can sew both stretchy and knit fabrics with ease.

Innovation with our Best Global Support

#### Lay-in Type Thread Tension Slots

throughout the machine make threading easy and efficient. No wrapping, just follow the color coded thread path.

#### Automatic Rolled Hemming

to change the throat plate or foot.

#### Lower Looper Threader

allows for easy threading in seconds. Just slide the thread into the slot and snap the looper into place. (MO-214D only)

#### **Cutting Width**

can be adjusted quickly for perfect seams and rolled edges.

#### Adjustable Stitch Length

by simply turning dial located on the exterior right hand side within the range of 1 to 4mm. (MO-214D). For MO-204D, the knob is located inside the machine.

#### **Differential Feed**

is easily controlled and adjusted by a dial located on the exterior right hand side. (MO-214D). For MO-204D, the dial is located on the exterior left hand side.

#### **Other Features**

Adjustable presser foot pressure

- Sewing light
- Upper looper converter (option for MO-204D)

Standard Attachments