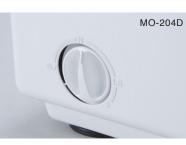

#### **Differential Feed**

is easily controlled and adjusted by a dial located on the exterior right hand side. (MO-214D). For MO-204D, the dial is located on the exterior left hand side.