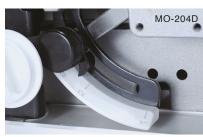

#### **Differential Feed**

is easily controlled and adjusted by a dial located on the exterior right hand side. (MO-214D). For MO-204D, the dial is located on the exterior left hand side.