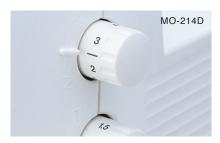

#### Adjustable Stitch Length

by simply turning dial located on the exterior right hand side within the range of 1 to 4mm. (MO-214D). For MO-204D, the knob is located inside the machine.