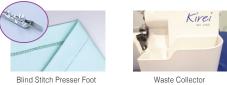

#### **Other Features**

Adjustable presser foot pressure

- Sewing light
- Upper looper converter (option for MO-204D)

Standard Attachments