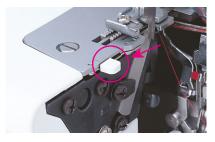

## The overlock sewing machines that create beautiful finished seams.

With a wide variety of stitch patterns, you can sew both stretchy and knit fabrics with ease.



Innovation with our Best Global Support

#### Lay-in Type Thread Tension Slots

throughout the machine make threading easy and efficient. No wrapping, just follow the color coded thread path.

# IK

#### Automatic Rolled Hemming



to change the throat plate or foot.



#### Lower Looper Threader

allows for easy threading in seconds. Just slide the thread into the slot and snap the looper into place. (MO-214D only)



#### **Cutting Width**

can be adjusted quickly for perfect seams and rolled edges.



#### Adjustable Stitch Length

by simply turning dial located on the exterior right hand side within the range of 1 to 4mm. (MO-214D). For MO-204D, the knob is located inside the machine.





#### **Differential Feed**

is easily controlled and adjusted by a dial located on the exterior right hand side. (MO-214D). For MO-204D, the dial is located on the exterior left hand side.







### Standard Specifications

| MO-214D / MO-204D       |                                  |
|-------------------------|----------------------------------|
| Number of Thr