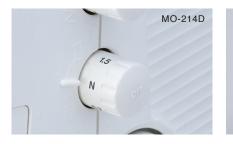

#### **Differential Feed**

is easily controlled and adjusted by a dial located on the exterior right hand side. (MO-214D). For MO-204D, the dial is located on the exterior left hand side.