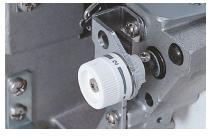

#### **Cutting Width**

can be adjusted quickly for perfect seams and rolled edges.